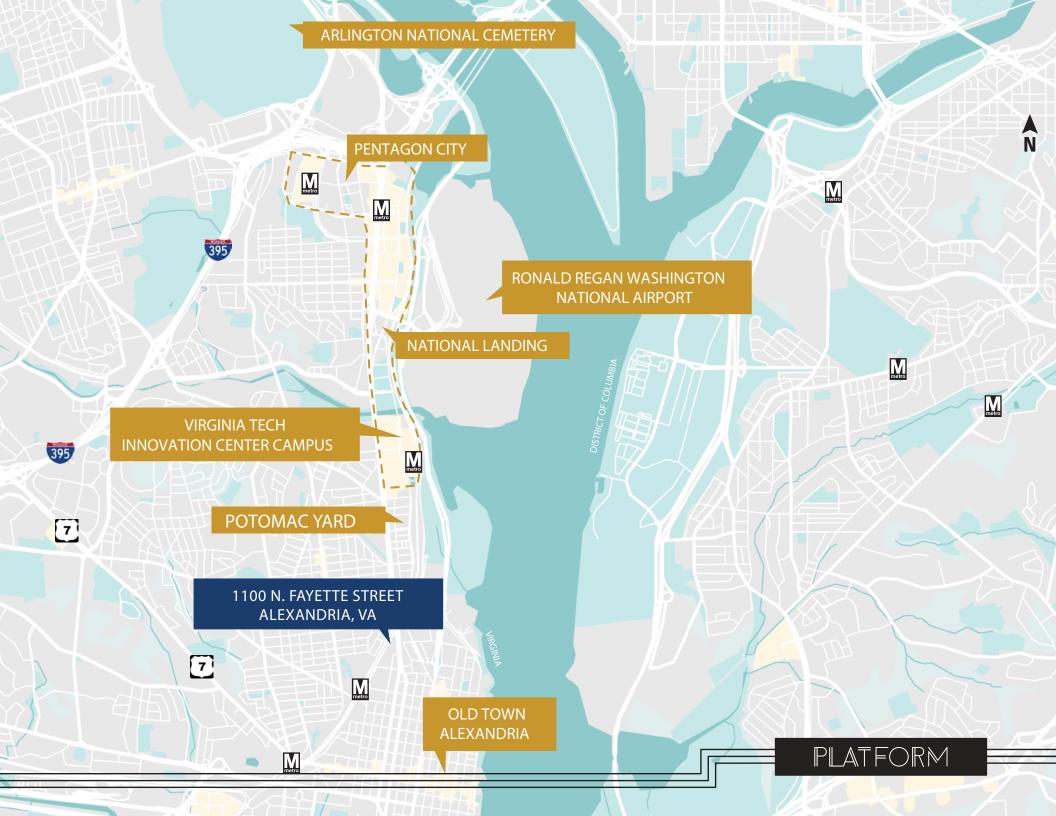

## AT 1100 N. FAYETTE STREET ALEXANDRIA, VA

- Platform is a mixed-use development in North Old Town Alexandria, just south of Potomac Yard and a 5-minute drive to Historic Old Town Alexandria, with 628 residential units to deliver in multiple phases.
- Three vented restaurant opportunities, which are ideal spaces for casual neighborhood eateries with potential for 3 additional service retail tenants fronted by a 1 acre park.
- An under served neighborhood has excellent potential for residential growth on the horizon.
- Situated near the Braddock Road Metro Station and not too far from National Landing, which includes Amazon HQ2 and the VA Tech Innovation Campus.