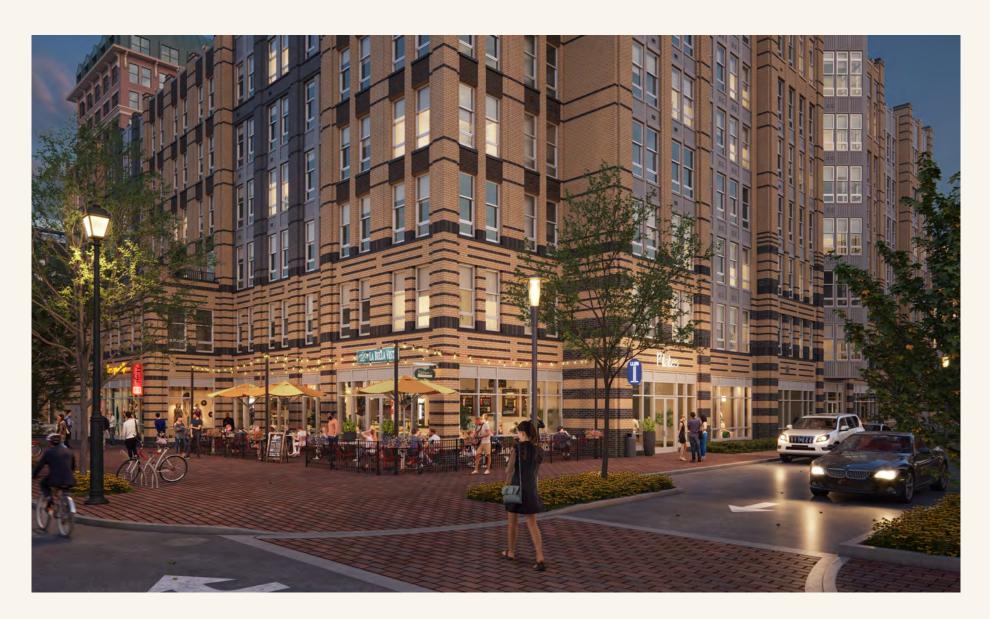

E POPULATION | 41,021              | 191,557   | 520,086   |
|               |                    |                     |           |           |
| \$            | HOUSEHOLD INCOME   | \$191,136           | \$154,340 | \$124,051 |
|               |                    |                     |           |           |
| <del>~~</del> | TRAFFIC COUNTS     | 47,000 - ON ROUTE 1 |           |           |
|               |                    |                     |           |           |

1 MILE

#### **AREA RETAILERS**









3 WILES





5 MILES









#### SITE PLAN OVERVIEW

PLATFORM AT 1100 N. FAYETTE STREET | ALEXANDRIA, VA



PLATFORM AT 1100 N. FAYETTE STREET | ALEXANDRIA, VA 2,038 - 2,508 SF AVAILABLE



PLATFORM AT 1100 N. FAYETTE STREET | ALEXANDRIA, VA 2,038 - 2,508 SF AVAILABLE



PLATFORM AT 1100 N. FAYETTE STREET | ALEXANDRIA, VA 1,052 - 1,642 SF AVAILABLE



PLATFORM AT 1100 N. FAYETTE STREET | ALEXANDRIA, VA 1,052 - 1,642 SF AVAILABLE



## PARK AND RETAIL AREA

PLATFORM AT 1100 N. FAYETTE STREET | ALEXANDRIA, VA



# RAPPAPORT

PLATFORM AT 1100 N. FAYETTE STREET | 1200 N FAYETTE STREET, ALEXANDRIA, VA

BILL DICKINSON | BDICKINSON@RAPPAPORTCO.COM | 703.310.6983

MELISSA WEBB | MWEBB@RAPPAPORTCO.COM | 571.382.1227

RAPPAPORTCO.COM