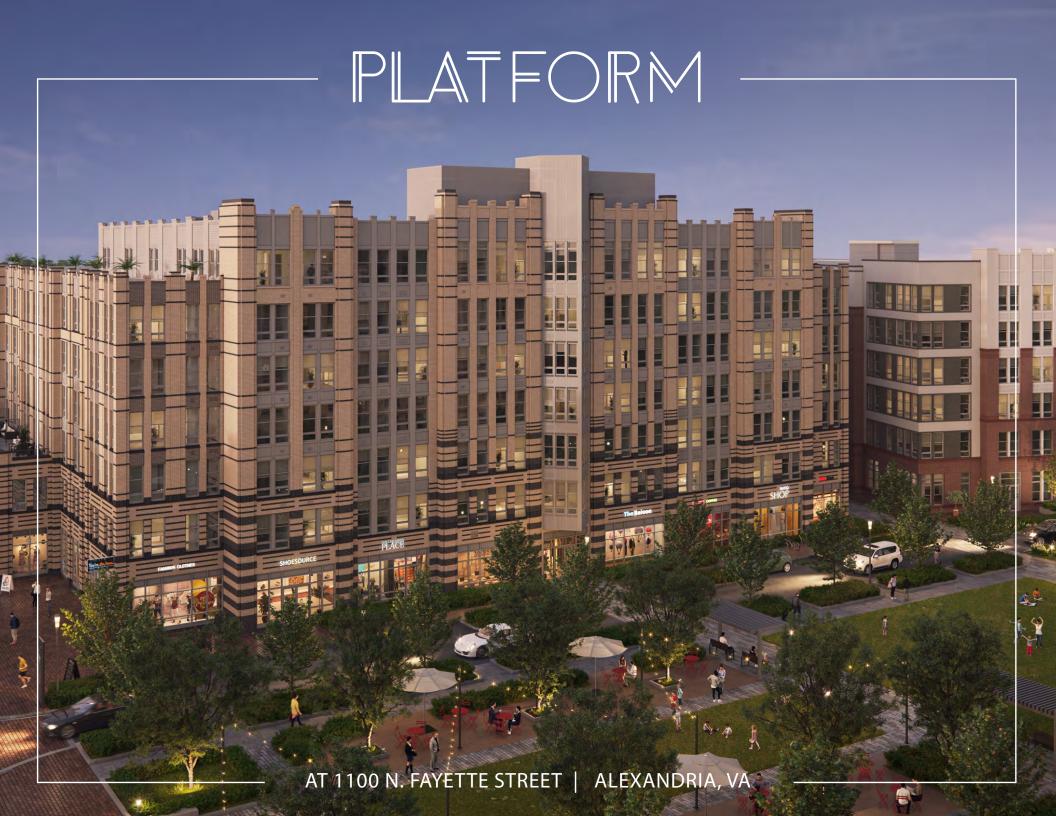

### PLATFORM

## AT 1100 N. FAYETTE STREET ALEXANDRIA, VA

- Platform is a mixed-use development in North Old Town Alexandria, just south of Potomac Yard and a 5-minute drive to Historic Old Town Alexandria, with 628 residential units to deliver in multiple phases.
- Three vented restaurant opportunities, which are ideal spaces for casual neighborhood eateries with potential for 3 additional service retail tenants fronted by a 1 acre park.
- An under served neighborhood has excellent potential for residential growth on the horizon.
- Situated near the Braddock Road Metro Station and not too far from National Landing, which includes Amazon HQ2 and the VA Tech Innovation Campus.