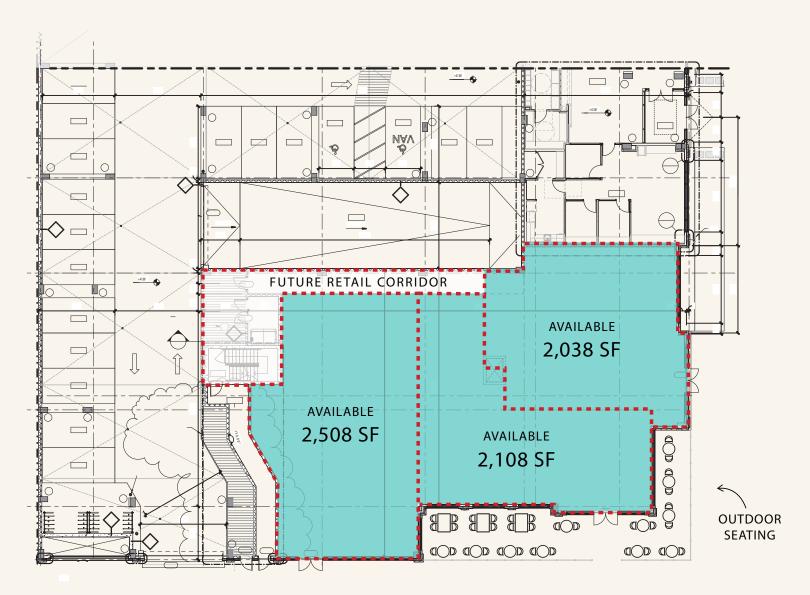

#### SITE PLAN OVERVIEW

PLATFORM AT 1100 N. FAYETTE STREET | ALEXANDRIA, VA

PLATFORM AT 1100 N. FAYETTE STREET | ALEXANDRIA, VA 2,038 - 2,508 SF AVAILABLE

PLATFORM AT 1100 N. FAYETTE STREET | ALEXANDRIA, VA 2,038 - 2,508 SF AVAILABLE

PLATFORM AT 1100 N. FAYETTE STREET | ALEXANDRIA, VA 1,052 - 1,642 SF AVAILABLE

PLATFORM AT 1100 N. FAYETTE STREET | ALEXANDRIA, VA 1,052 - 1,642 SF AVAILABLE