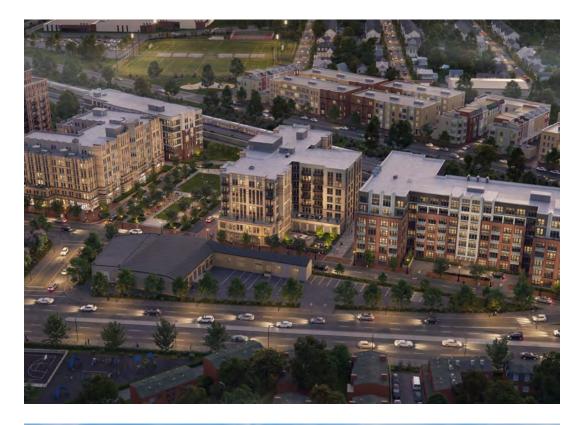

## AT 1100 N. FAYETTE STREET ALEXANDRIA, VA

- Platform is a mixed-use development in North Old Town Alexandria, just south of Potomac Yard and a 5-minute drive to Historic Old Town Alexandria, with 628 residential units to deliver in multiple phases.
- Three vented restaurant opportunities, which are ideal spaces for casual neighborhood eateries with potential for 3 additional service retail tenants fronted by a 1 acre park.
- An under served neighborhood has excellent potential for residential growth on the horizon.
- Situated near the Braddock Road Metro Station and not too far from National Landing, which includes Amazon HQ2 and the VA Tech Innovation Campus.