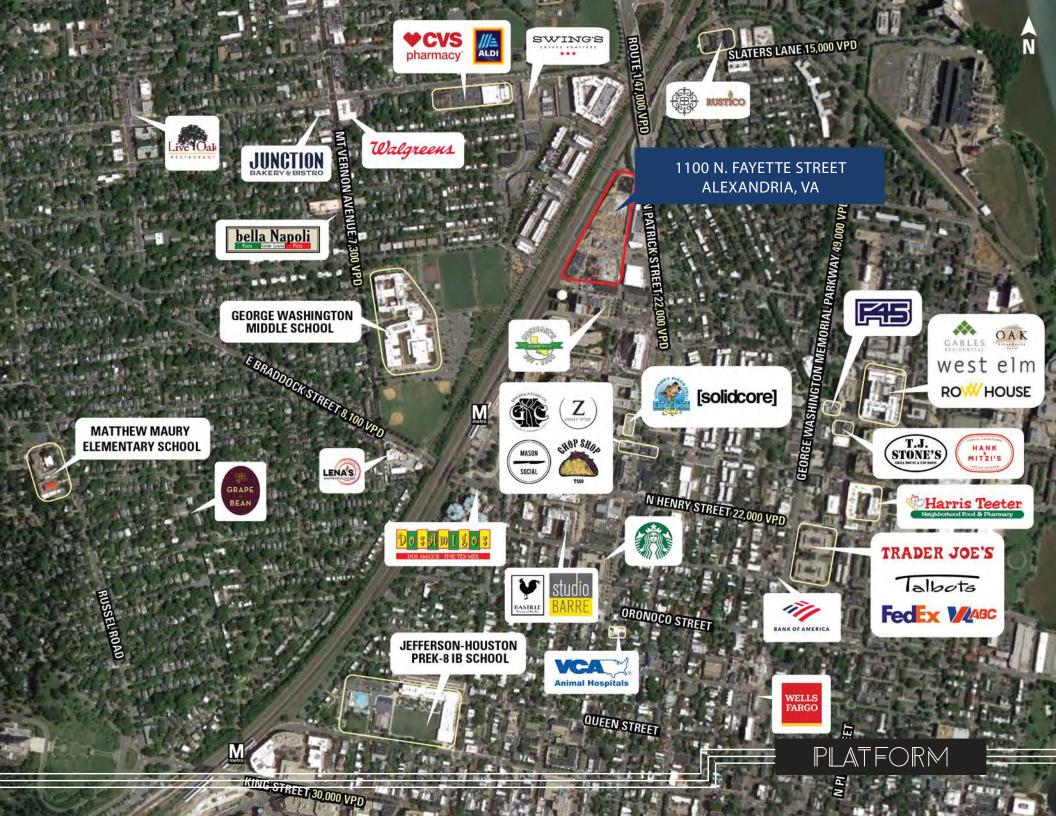

## AT 1100 N. FAYETTE STREET ALEXANDRIA, VA

- Platform is a mixed-use development in North Old Town Alexandria, just south of Potomac Yard and a 5-minute drive to Historic Old Town Alexandria, with 628 residential units to deliver in multiple phases.
- Three vented restaurant opportunities, which are ideal spaces for casual neighborhood eateries with potential for 3 additional service retail tenants fronted by a 1 acre park.
- An under served neighborhood has excellent potential for residential growth on the horizon.
- Situated near the Braddock Road Metro Station and not too far from National Landing, which includes Amazon HQ2 and the VA Tech Innovation Campus.

#### **DEMOGRAPHICS 2020**

|               |                    | INILE               | 3 IVIILES | 3 MILES   |
|---------------|--------------------|---------------------|-----------|-----------|
| ****          | POPULATION         | 31,466              | 168,716   | 501,849   |
|               |                    |                     |           |           |
| °††           | DAYTIME POPULATION | 41,021              | 191,557   | 520,086   |
|               |                    |                     |           |           |
| \$            | HOUSEHOLD INCOME   | \$191,136           | \$154,340 | \$124,051 |
|               |                    |                     |           |           |
| <del>~~</del> | TRAFFIC COUNTS     | 47,000 - ON ROUTE 1 |           |           |
|               |                    |                     |           |           |

#### **AREA RETAILERS**

3 WILES

5 MILES