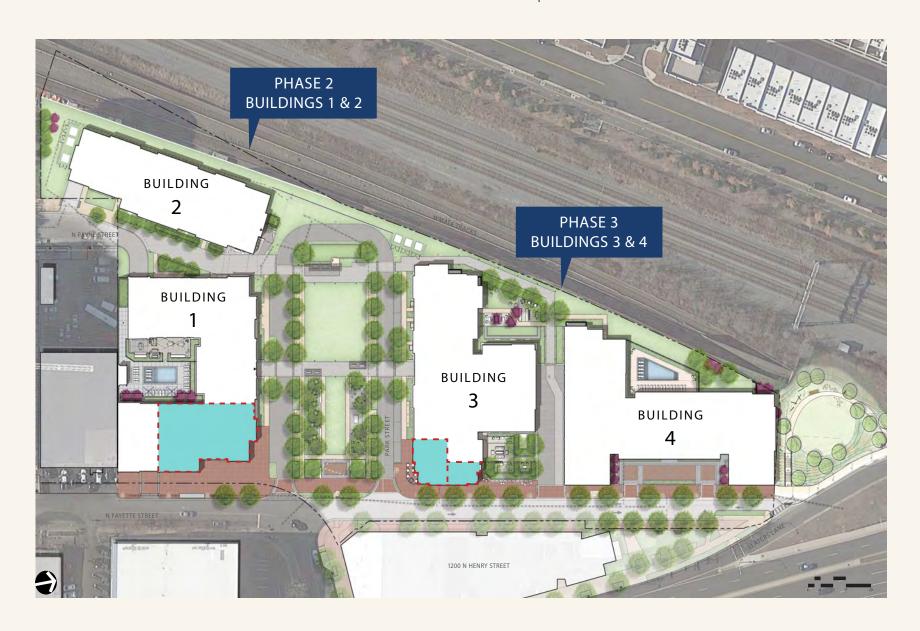

#### SITE PLAN OVERVIEW

PLATFORM AT 1100 N. FAYETTE STREET | ALEXANDRIA, VA

PLATFORM AT 1100 N. FAYETTE STREET | ALEXANDRIA, VA 2,038 - 2,508 SF AVAILABLE

PLATFORM AT 1100 N. FAYETTE STREET | ALEXANDRIA, VA 2,038 - 2,508 SF AVAILABLE