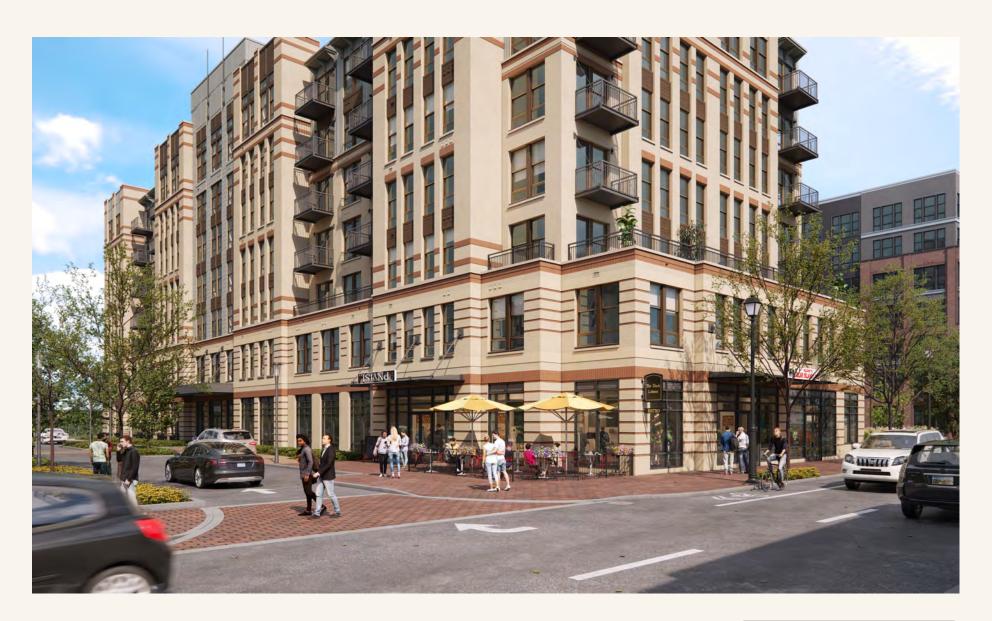

## AT 1100 N. FAYETTE STREET ALEXANDRIA, VA

- Platform is a mixed-use development in North Old Town Alexandria, just south of Potomac Yard and a 5-minute drive to Historic Old Town Alexandria, with 628 residential units to deliver in multiple phases.
- Three vented restaurant opportunities, which are ideal spaces for casual neighborhood eateries with potential for 3 additional service retail tenants fronted by a 1 acre park.
- An under served neighborhood has excellent potential for residential growth on the horizon.
- Situated near the Braddock Road Metro Station and not too far from National Landing, which includes Amazon HQ2 and the VA Tech Innovation Campus.