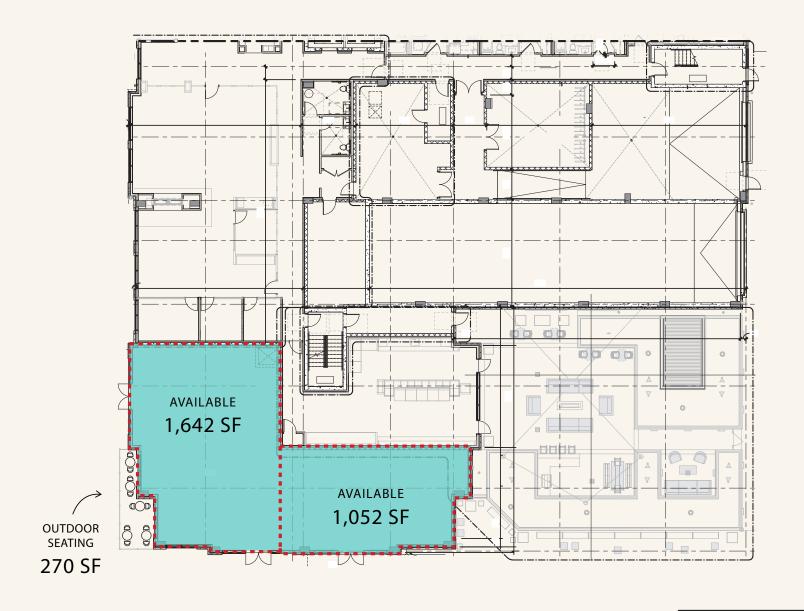

PLATFORM AT 1100 N. FAYETTE STREET | ALEXANDRIA, VA 1,052 - 1,642 SF AVAILABLE

PLATFORM AT 1100 N. FAYETTE STREET | ALEXANDRIA, VA 1,052 - 1,642 SF AVAILABLE