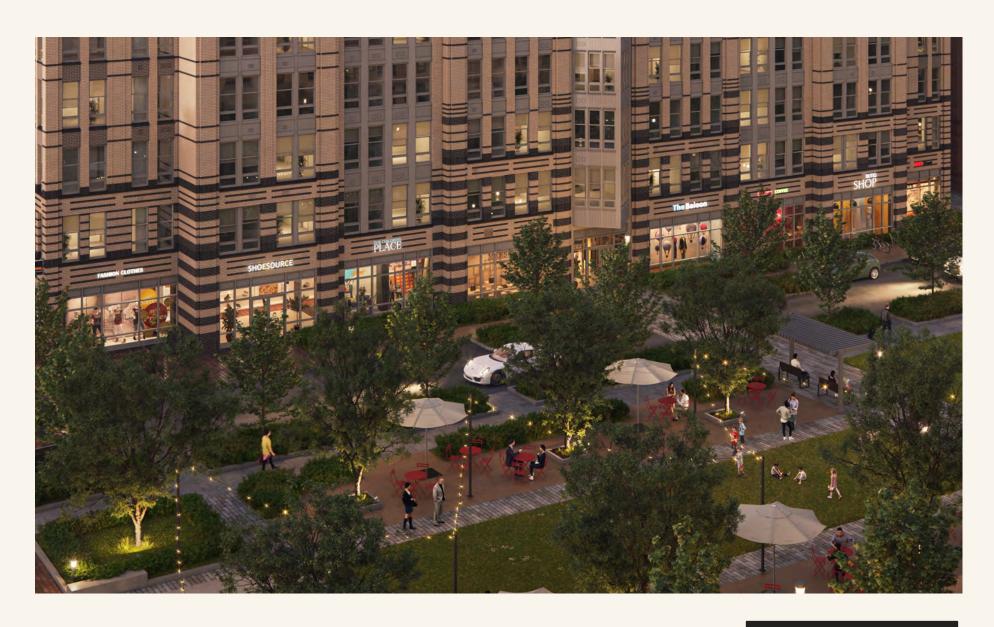

|                    |                     |           |           |
| <del>~~</del> | TRAFFIC COUNTS     | 47,000 - ON ROUTE 1 |           |           |
|               |                    |                     |           |           |

1 MILE

#### **AREA RETAILERS**









3 WILES





5 MILES









#### SITE PLAN OVERVIEW

PLATFORM AT 1100 N. FAYETTE STREET | ALEXANDRIA, VA



PLATFORM AT 1100 N. FAYETTE STREET | ALEXANDRIA, VA 2,038 - 2,508 SF AVAILABLE



PLATFORM AT 1100 N. FAYETTE STREET | ALEXANDRIA, VA 2,038 - 2,508 SF AVAILABLE



PLATFORM AT 1100 N. FAYETTE STREET | ALEXANDRIA, VA 1,052 - 1,642 SF AVAILABLE



PLATFORM AT 1100 N. FAYETTE STREET | ALEXANDRIA, VA 1,052 - 1,642 SF AVAILABLE



## PARK AND RETAIL AREA

PLATFORM AT 1100 N. FAYETTE STREET | ALEXANDRIA, VA



# RAPPAPORT

PLATFORM AT 1100 N. FAYETTE STREET | 1200 N FAYETTE STREET, ALEXANDRIA, VA

BILL DICKINSON | BDICKINSON@RAPPAPORTCO.COM | 703.310.6983

MELISSA WEBB | MWEBB@RAPPAPORTCO.COM | 571.382.1227

RAPPAPORTCO.COM